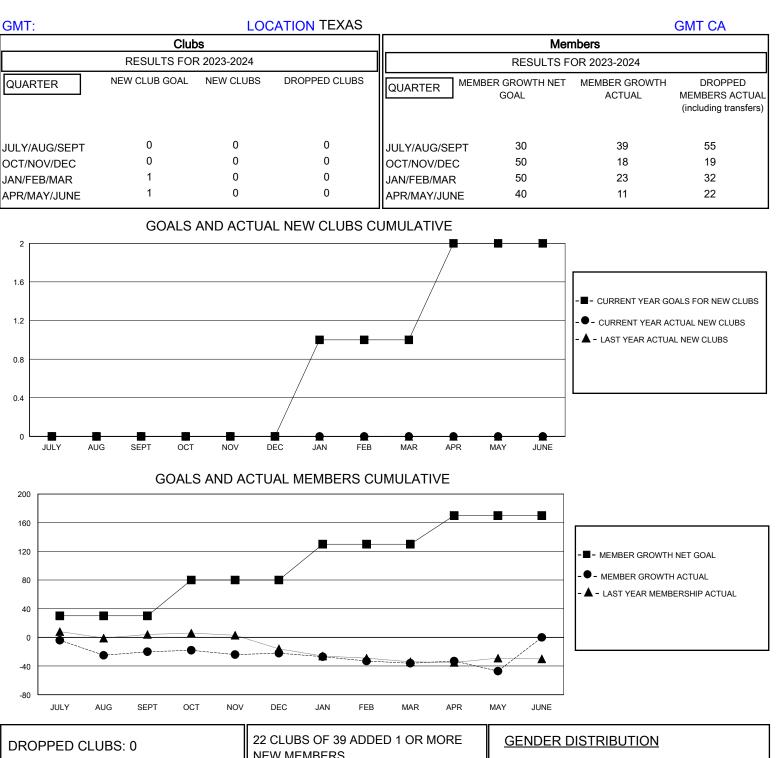

## MONTHLY MEMBERSHIP PROGRESS REPORT

District 2 A1

Results as of: 5/31/2024

| DROPPED CLUBS: 0 |     | 22 CLUBS OF 39 ADDED 1 OR MORE | GENDER DISTRIBUTION        |              |     |
|------------------|-----|--------------------------------|----------------------------|--------------|-----|
|                  |     | NEW MEMBERS                    | MALE                       | 621 (64.55%) |     |
|                  |     |                                | FEMALE                     | 341 (35.45%) |     |
| DROPPED MEMBERS  |     |                                |                            |              |     |
| DECEASED         | 10  | CLICK HERE FOR CUMULATIVE      | TOTAL FAMILY UNIT MEMBERS  |              | 104 |
| CLUB CANCELLED   | 0   | MEMBERSHIP DATA                | FAMILY MEMBERS PAYING HALF |              | 50  |
| OTHER            | 118 |                                |                            |              | 53  |
| TOTAL            | 128 |                                |                            |              |     |